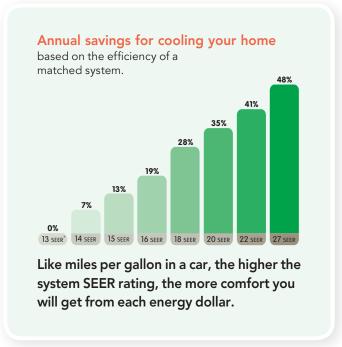

System efficiency is measured in SEER, which stands for Seasonal Energy Efficiency Ratio. Similar to miles per gallon in a car, SEER measures the overall efficiency of a heating and cooling system on a seasonal basis. The higher the SEER, the greater the system's energy efficiency, and the lower the overall carbon footprint of your household.

With SEER ratings for Trane's ductless systems up to 27, our ductless systems are remarkably efficient and environmentally friendly.

\* Minimum efficiency established by the Department of Energy. Potential energy savings may vary depending on your personal lifestyle, system settings and usage, equipment maintenance, local climate, actual construction and installation of equipment and duct system.