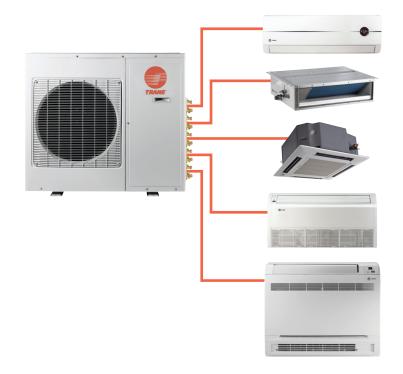

## Trane offers single-zone and multi-zone ductless systems.

#### **Multi-Zone Systems**

Multi-zone systems allow the most flexibility when customizing a comfort system for your home. You can connect up to five indoor units to just one outdoor unit from Trane.

Mix and match indoor units to meet the needs of separate temperature zones without costly additions of zoning hardware. Consider additional ports for expanded usage at a later date. Multi-zone systems adjust to your needs, providing constant comfort and energy savings.