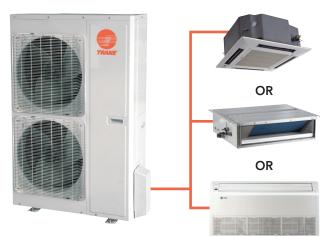

## Trane offers single-zone and multi-zone ductless systems.

#### **Multi-Zone Systems**

Multi-zone systems allow the most flexibility when customizing a comfort system for your home. You can connect up to five indoor units to just one outdoor unit from Trane.

Mix and match indoor units to meet the needs of separate temperature zones without costly additions of zoning hardware. Consider additional ports for expanded usage at a later date. Multi-zone systems adjust to your needs, providing constant comfort and energy savings.