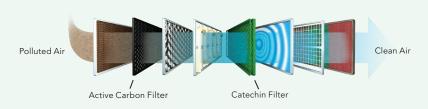

#### Trane's triple filtration system allows you to breathe easier.

Every Trane ductless indoor unit comes with an Auto Clean dry mode that reduces moisture and inhibits the development of bacteria to begin with, but we go far beyond that to provide triple filtration that keeps the air you breathe clean. First, a standard filter traps dusts and other common particulates; second, an active carbon filter absorbs both physical debris and chemical pollutants. And a third level of filtration, a catechin additive filter, provides anti-oxidation and sterilization to absorb and eliminate odor and bacteria.