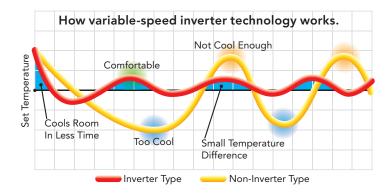

#### **Energy Efficiency**

Trane ductless systems use variable-speed inverter technology. This allows the compressor to continually modulate and adjust to the most efficient speed to meet your demands.

The variable-speed inverter technology used in Trane ductless systems is up to 35% more efficient than a conventional single-speed compressor.

Higher EER/COP levels allow you to reach the desired temperature quickly without sacrificing your electricity bills.