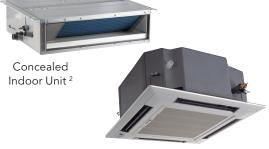

#### **Concealed and Cassette Indoor Units**

#### **Compact Design**

The compact construction and simple structure make the cassette and concealed models easy to install and maintain.

#### **Built-in Drain Pump**

Easily drain condensation from either unit with the built-in drain pump.

Cassette Indoor Unit <sup>2</sup>