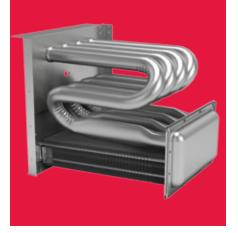

### The art of precision

**Aluminized Steel Tubular Primary Heat Exchanger –** Distinctive tubular aluminized steel construction formed using wrinkle-bend technology results in an extremely durable heat exchanger. Paired with a stainless-steel secondary heat exchanger, this combination provides reliability, durability and efficiency.

**Two-Stage Gas Valve –** Reduces energy needed during moderate demand to deliver outstanding comfort and efficiency as compared to single-stage gas valves.

**Quiet, Two-Speed, Induced-Draft Blower –** Provides precise control and enhanced energy-efficient performance as compared to a natural draft furnace.

**Durable 110-Volt Silicon Nitride Igniter –** Eliminates the need for an energy-wasting pilot light.