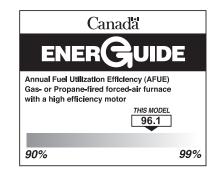

#### **PERFORMANCE**

96% AFUE The 96% AFUE rating on this gas furnace means that 96 cents of every energy dollar warms your home. The Department of Energy (DOE) established the AFUE (Annual Fuel Utilization Efficiency) system to calculate the annual operating cost of residential gas furnaces.