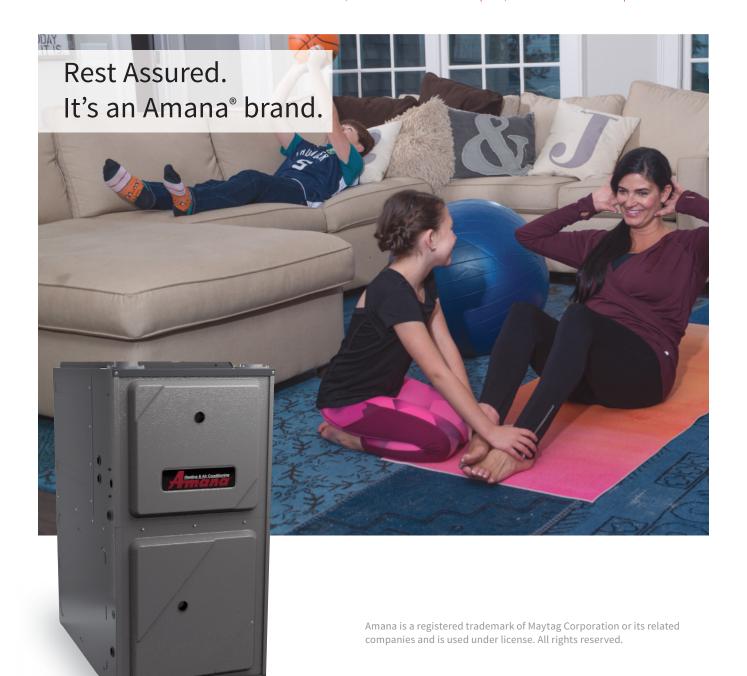

## High-Efficiency Modulating Variable-Speed Gas Furnace

Upflow/Horizontal | Up to 98% AFUE | AMVM97

Premium **Amana**Brand Quality

Stainless-Steel, Tubular / Primary Heat Exchanger

**ComfortBridge**™ Technology

# HIGH-EFFICIENCY MODULATING VARIABLE-SPEED GAS FURNACE

Upflow/Horizontal | Up to 98% AFUE | AMVM97

## Choose an Amana brand gas furnace and you won't get cold feet

When the time comes to replace your old, worn-out furnace; you should choose to go with a name you know, like the Amana brand, one of America's most trusted and enduring consumer brands. Yet, peace of mind isn't all that you'll enjoy with an **Amana** brand AMVM97 Modulating, Variable-Speed Furnace.